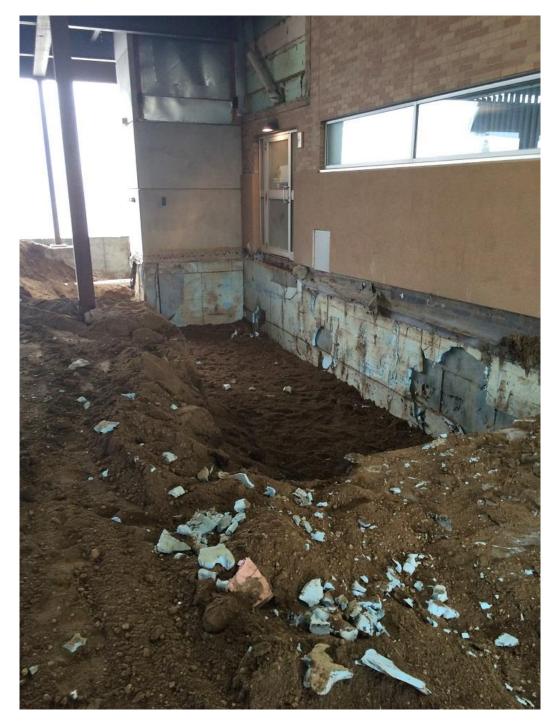

- Steel erection completed in Sequence 2
- Underground plumbing ongoing in Sequence 1
- Site utility tie ins going in on north side of the new clinic
- Prepping for concrete pours on 2<sup>nd</sup> and 3<sup>rd</sup> level decks next week
- Footings dug along existing hospital for seperation wall

Footing trench along existing hospital

Underground plumbing progress in sequence 1

Ground covered in sequence 2 in preparation for underground plumbing

Decking complete and electrical conduits being placed on 2<sup>nd</sup> floor deck