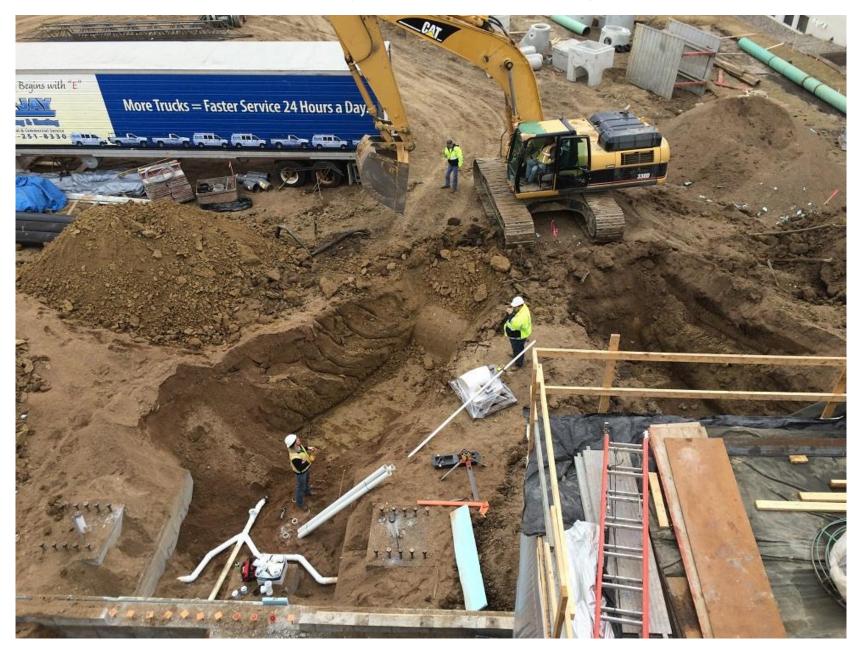

Footing trench along existing hospital

Underground plumbing progress in sequence 1

Ground covered in sequence 2 in preparation for underground plumbing

Decking complete and electrical conduits being placed on 2<sup>nd</sup> floor deck