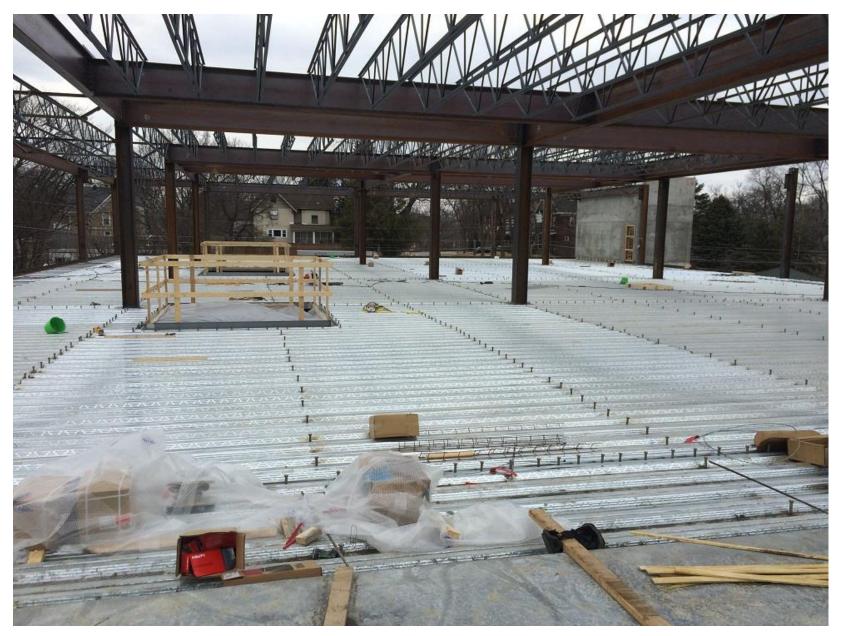

Decking installed on 3<sup>rd</sup> level sequence 2

Site utility tie ins on north side of new clinic