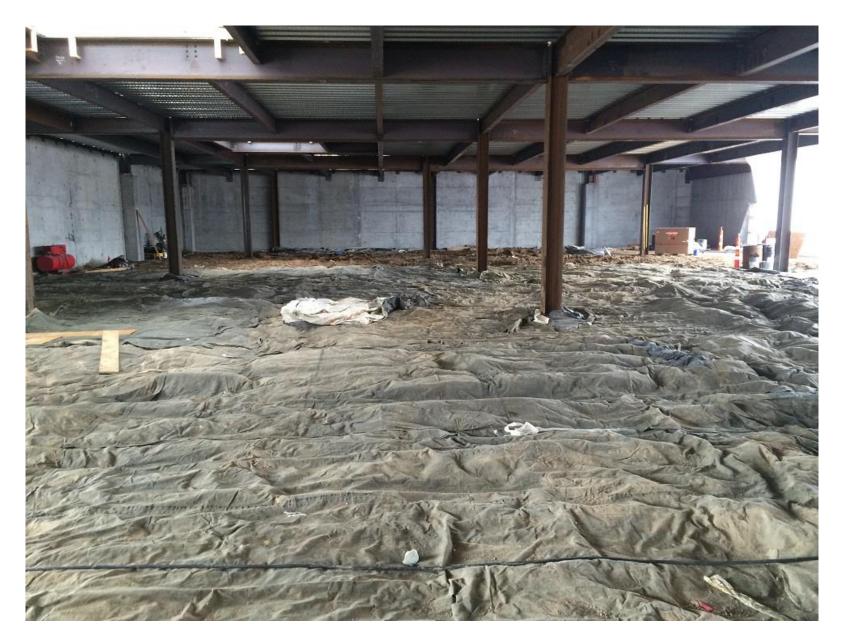

Footing trench along existing hospital

Underground plumbing progress in sequence 1

Ground covered in sequence 2 in preparation for underground plumbing

Decking complete and electrical conduits being placed on 2<sup>nd</sup> floor deck