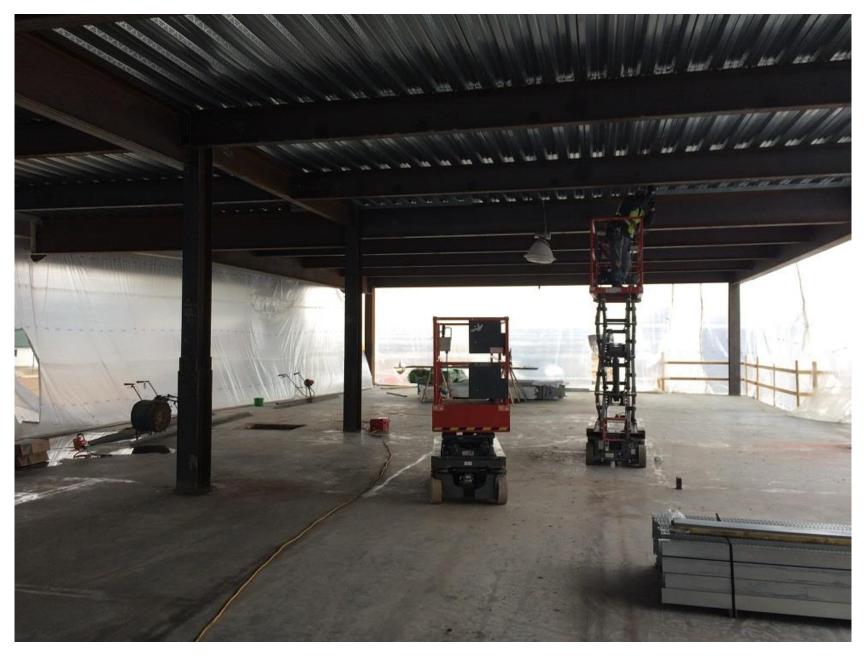

Footing trench along existing hospital

Underground plumbing progress in sequence 1

Ground covered in sequence 2 in preparation for underground plumbing

Decking complete and electrical conduits being placed on 2<sup>nd</sup> floor deck