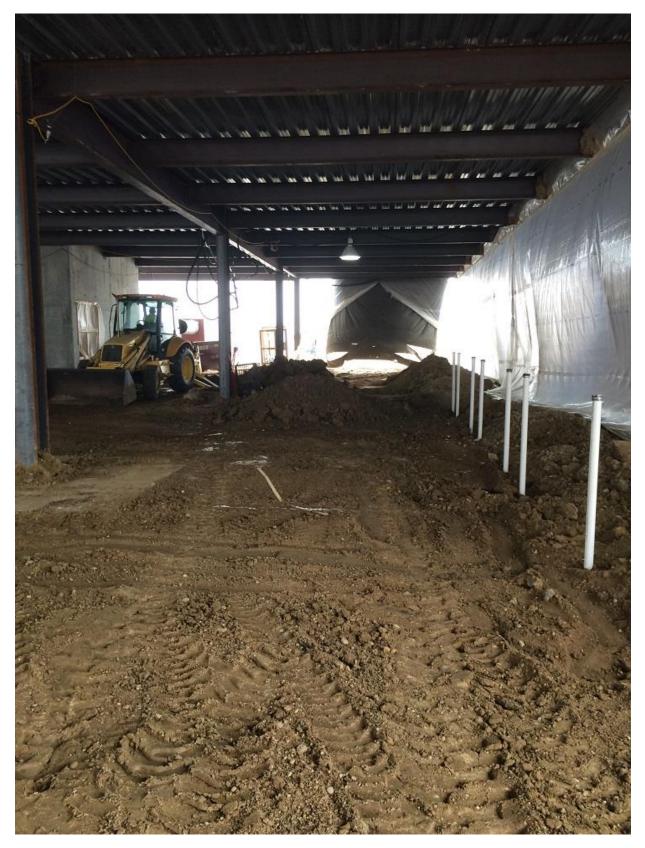

Footing trench along existing hospital

Underground plumbing progress in sequence 1

Ground covered in sequence 2 in preparation for underground plumbing

Decking complete and electrical conduits being placed on 2<sup>nd</sup> floor deck