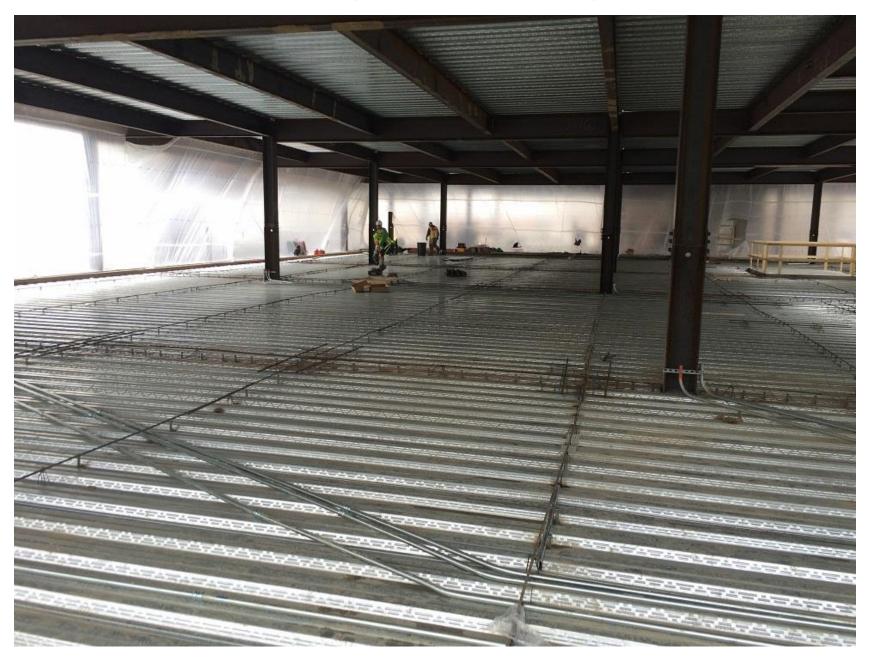

Decking installed on 3<sup>rd</sup> level sequence 2

Site utility tie ins on north side of new clinic